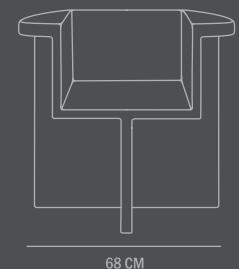

Dimensions: L68 / W50 / H68 CM Seat height: 44 CM / Seat depth: 37 CM

Backrest height: 24 CM

Country of origin: CN Product weight: 17 Kg

Packaging:

Dimensions: L80 / W61 / H76 CM Total weight incl. product: 19 Kg