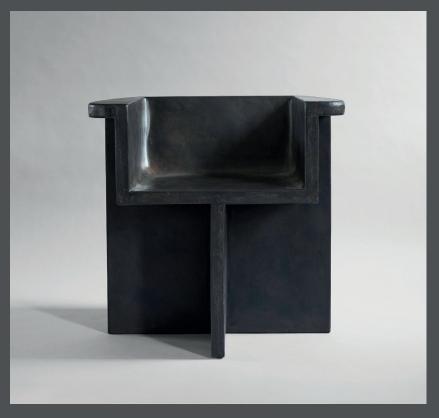

## **BRUTUS DINING CHAIR**

Inspired by the Brutalist architecture movement of the mid-20th century, the Brutus collection comprises a dining chair, a lounge chair, a stool, and a coffee table cast in lightweight fiber concrete creating a unique surface texture increasing mobility.

Each piece is hand painted to create a textured, unique surface. Emphasizing the fine balance between sharp architectural lines and a somewhat softer curve in the back and armrest, the Brutus collection is sculptural statement pieces with a compelling seating comfort.

Designed by Kristian Sofus Hansen & Tommy Hyldahl.

**Product no: 201005** 

Type: Dining Chair

Colour: Coffee

**Material: Fiber Concrete** 

**Care instructions:** 

Use a soft dry cloth to clean the product. Do not use household cleaners.