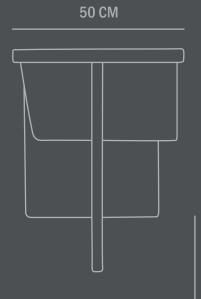

Dimensions: L68 / W50 / H68 CM Seat height: 44 CM / Seat depth: 37 CM

Backrest height: 24 CM

Country of origin: CN Product weight: 17 Kg

Packaging:

Dimensions: L80 / W61 / H76 CM Total weight incl. product: 19 Kg